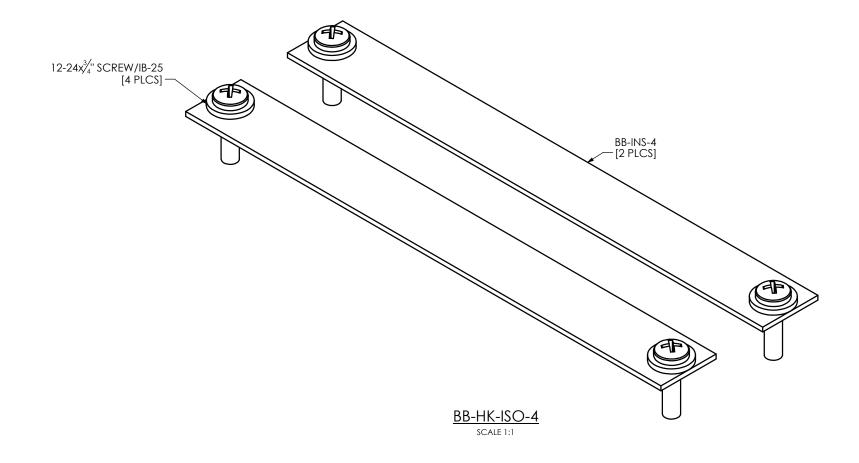

|           |             |               | BILL OF MATERIALS                                                                                                        |                                                                |         |               |
|-----------|-------------|---------------|--------------------------------------------------------------------------------------------------------------------------|----------------------------------------------------------------|---------|---------------|
| SHIP MARK | PC MARK     | QTY.          | DESCRIPTION                                                                                                              | LENGTH                                                         | REMARKS | BLACK WT      |
| BB-INS-4  | -           | 2             | FOUR TIMES SPACE INSULATOR FOR RACK MOUNT BUSS BARS                                                                      | 0'-7"                                                          | SHEAR   | -             |
| -         | SC-12-24x34 | 4             | HARDWARE<br>#12-24 PHILLIPS PAN HEAD SCREW, T/F THREAD                                                                   | 0'-3/4"                                                        | _       | -             |
| -         | IB-25       | 4             | INSULATOR BUSHING, NYLON, .500" OD x .260" ID x .093" TALL                                                               | -                                                              | -       | -             |
|           |             |               |                                                                                                                          |                                                                |         |               |
|           |             |               |                                                                                                                          |                                                                |         |               |
|           | Г           |               | REVISIONS                                                                                                                |                                                                |         |               |
|           |             | REV.          | DATE DESCRIPTION                                                                                                         | 1                                                              |         | BY            |
|           |             | REV.<br>0     |                                                                                                                          | 1                                                              |         | BY            |
|           |             |               | DATE DESCRIPTION<br>12/20/2019 INITIAL RELEASE                                                                           | 1                                                              |         |               |
|           |             |               | DATE DESCRIPTION 12/20/2019 INITIAL RELEASE PROJECT ITLE BB-HK-ISO-4 19" RACK MOU                                        | NTING H                                                        | łardwa  | JW            |
|           |             |               | DATE DESCRIPTION 12/20/2019 INITIAL RELEASE PROJECT TITLE BB-HK-ISO-4 19" RACK MOUT INSTALL DRAWIN CLIENT / CUSTOMER     | NTING H<br>NG                                                  | IARDWA  | JW            |
|           |             |               | DATE DESCRIPTION                                                                                                         | NTING H<br>NG                                                  | Y DATE  | JW<br>ARE KIT |
| APPRO     |             | 0<br>THIS DO( | DATE DESCRIPTION 12/20/2019 INITIAL RELEASE IZZY INDUSTRIES 701 RIVERWOOD STREET PEMBROKE, NH 03275 (T) 603-546-715-4430 | NTING H<br>NG<br>IALOG<br>CHECKED BY<br>CHECKED BY<br>AL NOTES |         | JW<br>ARE KIT |