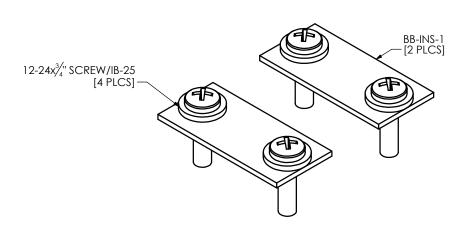

BB-HK-ISO SCALE 1:1

| BILL OF MATERIALS |             |      |                                                            |           |         |          |
|-------------------|-------------|------|------------------------------------------------------------|-----------|---------|----------|
| SHIP MARK         | PC MARK     | QTY. | DESCRIPTION                                                | LENGTH    | REMARKS | BLACK WT |
| BB-INS-1          | -           | 2    | SINGLE SPACE INSULATOR FOR RACK MOUNT BUSS BARS            | 0'-1 3/4" | SHEAR   | -        |
| HARDWARE          |             |      |                                                            |           |         |          |
| -                 | SC-12-24x34 | 4    | #12-24 PHILLIPS PAN HEAD SCREW, T/F THREAD                 | 0'-3/4"   | -       | -        |
| -                 | IB-25       | 4    | INSULATOR BUSHING, NYLON, .500" OD x .260" ID x .093" TALL | -         | -       | -        |