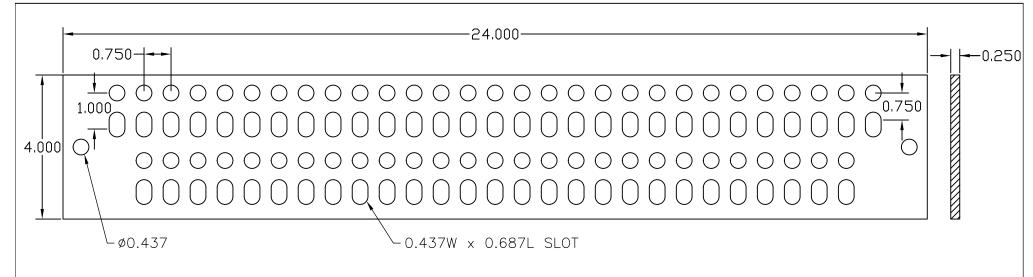

## Tinned GROUND BAR

GBUKIT UNIVERSAL KIT (NTS)

EST. WEIGHT = 10.5 LBS

| APPROVED     |                                                                    |     |                            |      |    | PAR         | T ND GBU14424-T                    |               |
|--------------|--------------------------------------------------------------------|-----|----------------------------|------|----|-------------|------------------------------------|---------------|
|              | THIS DOCUMENT AND THE CONTENTS THEREOF IS THE PROPERTY OF IZZY     |     |                            |      |    | _           | _                                  | _             |
| AS DRAWN:    | INDUSTRIES AND IS FURNISHED TO YOU FOR INFORMATION ONLY. THE       |     |                            |      | 1  | DRAWN BY:   |                                    | REVISION:     |
|              | INFORMATION CONTAINED HEREIN IS                                    |     |                            |      |    | NMB         | 0                                  | _             |
| AS NOTED:    | CONFIDENTIAL AND OF A PROPRIETARY NATURE AND MUST NOT BE DISCLOSED | LET | REVISION                   | DATE | BY | CHECKED BY: | Signal Inside www.signalinside.com | SCALE:<br>3/8 |
|              | TO THIRD PARTIES WITHOUT WRITTEN                                   |     | TOLERANCES UNLESS NO       | TED  |    |             | www.signaiinsiac.com               | 3/0           |
| DATE:        | APPROVAL OF IZZY INDUSTRIES.                                       |     | FRACTI⊡NAL ± 1/16          |      |    | DATE:       |                                    | SHEET:        |
| <del>-</del> |                                                                    |     | .000 ± .030<br>.000 ± .010 |      |    | 09.15.14    |                                    | -             |