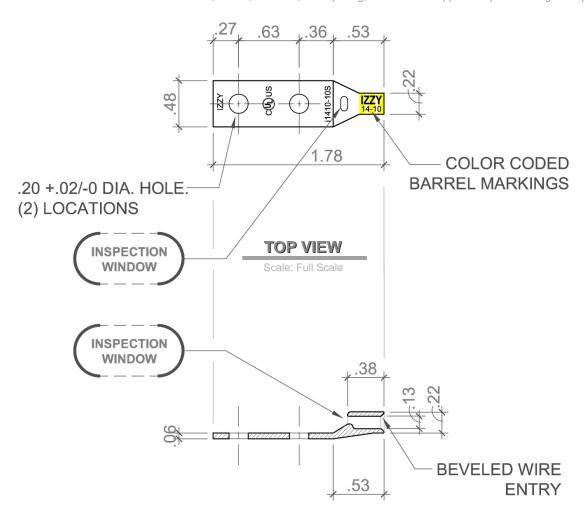

## Part #: 11410-105

#14-10 Stranded, 2-Hole, #10 Hole, 5/8" Spacing, Short Barrel Copper Compression Lug w/ Inspection Window.

## SECTION VIEW

Scale: Full Scale

| Part #    | Color<br>Coding | Wire<br>Guage | Wire Type | Wire Strip<br>Length |    | # of<br>Holes | Hole<br>Size | Hole Spacing |
|-----------|-----------------|---------------|-----------|----------------------|----|---------------|--------------|--------------|
| i1410-10S | YELLOW          | 114-10 AWG    | Stranded  | 3/8"                 | N. | 2             | #10          | 5/8"         |
|           |                 | 12-10 AWG     | Solid     |                      |    | 7             |              |              |