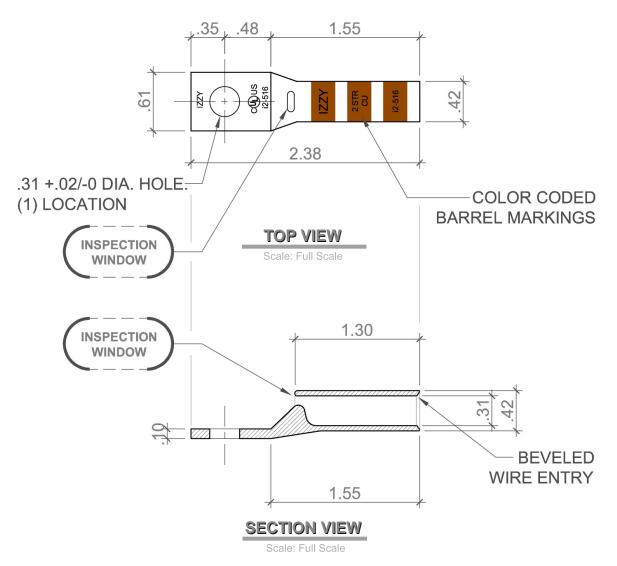

#2 Stranded, 1-Hole, 5/16" Hole, Long Barrel Copper Compression Lug w/ Inspection Window.

Part #: 12-516

| Part # | Color<br>Coding | Wire<br>Guage |  | Wire Type | Wire<br>Le | e Strip<br>ngth |   | # of<br>Holes | Hole<br>Size | Hole Spacing | 1 |
|--------|-----------------|---------------|--|-----------|------------|-----------------|---|---------------|--------------|--------------|---|
| i2-516 | BROWN           | 2 AWG         |  | Stranded  | 1-         | 1/4"            | 4 | 1             | 5/16"        | L -          |   |