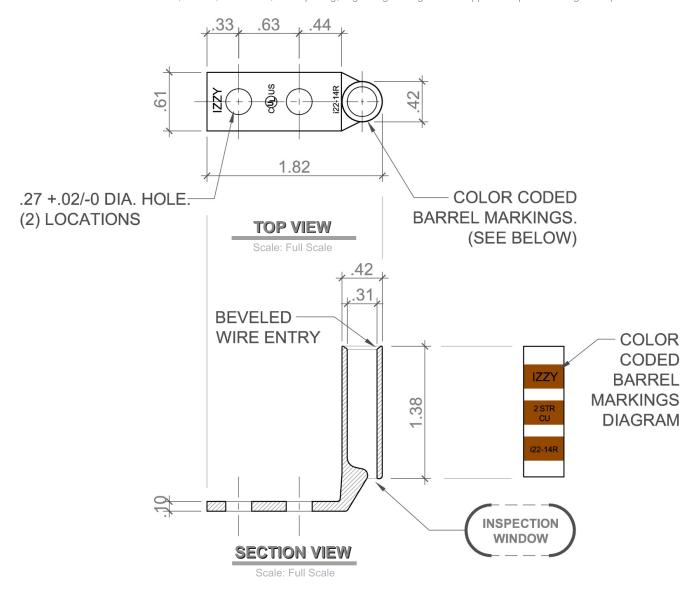

#2 Stranded, 2-Hole, 1/4" Holes, 5/8" Spacing, Right Angle Long Barrel Copper Compression Lug w/ Inspection Window.

| Part #  | Color<br>Coding | Wire<br>Guage |   | Wire Type | Wire Strip<br>Length |    | # of<br>Holes | Hole<br>Size | Н | Hole Spacing |  |
|---------|-----------------|---------------|---|-----------|----------------------|----|---------------|--------------|---|--------------|--|
| i22-14R | BROWN           | 2 AWG         | T | Stranded  | 1-1/4"               | ١, | 2             | 1/4"         |   | 5/8"         |  |