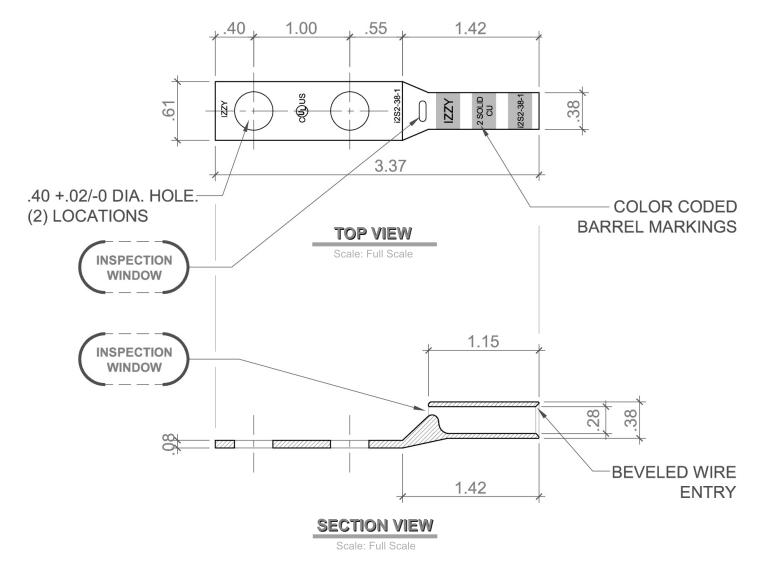

## Part #: 1252-38-1

#2 Solid & #4 Stranded, 2-Hole, 3/8" Holes, 1" Spacing, Long Barrel Copper Compression Lug w/ Inspection Window.

| Part # Cold     |                                                                                                                         | Wire Type                                   | Wire Strip<br>Length | # of<br>Holes | Hole<br>Size | Hole Spacing |
|-----------------|-------------------------------------------------------------------------------------------------------------------------|---------------------------------------------|----------------------|---------------|--------------|--------------|
| i2S2-38-1   GRA | Y   2 AWG  <br>  4 AWG                                                                                                  | Solid  <br>Stranded                         | 1-1/8"               | 2             | 3/8"         | 1"           |
| cULus           | <ul> <li>Manufacture</li> <li>Electro-Time</li> <li>UL Listed for</li> <li>90° C UL Te</li> <li>CSA Certifie</li> </ul> | ed Plated<br>or Application<br>mperature Ra | s up to 35k          | E             | Copper T     | Tube         |