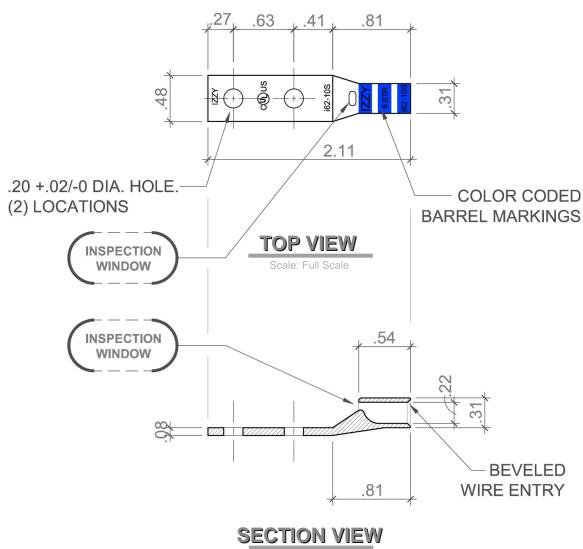

Part #: 162-105

#6 Stranded, 2-Hole, #10 Holes, 5/8" Spacing, Short Barrel Copper Compression Lug w/ Inspection Window.

| SE | CT | 10 | <u>NC</u> | VI | EW | 1 |
|----|----|----|-----------|----|----|---|
|    | _  |    |           |    |    |   |

Scale: Full Scale

| Part #  | Color<br>Coding | Wire<br>Guage | Wire Type | Wire Strip<br>Length | # of<br>Holes | Ho<br>Si | ole<br>ze | Hole Spacing | - |
|---------|-----------------|---------------|-----------|----------------------|---------------|----------|-----------|--------------|---|
|         |                 |               |           |                      |               |          |           |              |   |
| i62-10S | BLUE            | 6 AWG         | Stranded  | 9/16"                | 2             | #        | 10        | 5/8"         |   |