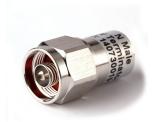

# **Product Specifications**

Part Number: NM-2W-D N Male 2 Watt Dummy load

## **Mechanical Specifications**

IP 65 Rated

Temperature Rated: -35°C ± 125°C

Silver Inner Plating VSWR ≤ 1.15 Impedance: 50 Ω

7/16 N Male Connector Type DC-3GHz frequency range